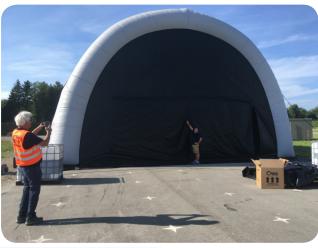

#### **P-NEST**

A pedestrian 10 section 152m long tunnel solution for Euro NCAP VRU testing