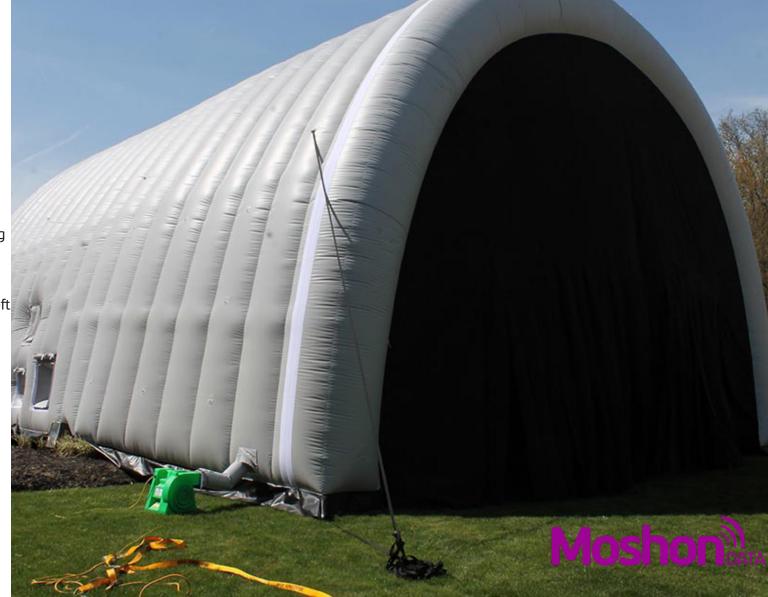

## Night Environment Simulation Tunnel (NEST)

Testing in the dark during daylight and poor weather conditions

- GNSS visibility: RTK 13 Satellite average over 24 minutes
- ✓ Background luminance: < 0.8 Lux
- Environmental: Winds up to 20 MPH, Gusting 25 MPH

## Night Environment Simulation Tunnel (NEST)

Testing in the dark during daylight and poor weather conditions

- Accommodates street lighting for 5 lamps
- Extraction and Air conditioning solutions
- Escape doors

#### Night Environment Simulation Tunnel (NEST)

Testing in the dark during daylight and poor weather conditions