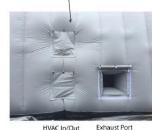

## Night Environment Simulation Tunnel (NEST)

Testing in the dark during daylight and poor weather conditions

- Accommodates street lighting for 5 lamps
- Extraction and Air conditioning solutions
- Escape doors