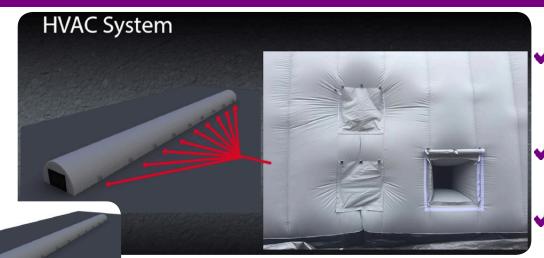

## Night Environment Simulation Tunnel (NEST)

Testing in the dark during daylight and poor weather conditions

- Accommodates street lighting for 5 lamps
- Extraction and Air conditioning solutions
- Escape doors