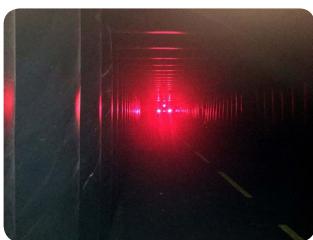

## Night Environment Simulation Tunnel (NEST)

Testing in the dark during daylight and poor weather conditions

- GNSS visibility: RTK 13 Satellite average over 24 minutes
- ✓ Background luminance: < 0.8 Lux
- Environmental: Winds up to 20 MPH, Gusting 25 MPH

## Night Environment Simulation Tunnel (NEST)

Testing in the dark during daylight and poor weather conditions

- Accommodates street lighting for 5 lamps
- Extraction and Air conditioning solutions
- Escape doors

#### Night Environment Simulation Tunnel (NEST)

Testing in the dark during daylight and poor weather conditions

#### **P-NEST**

A pedestrian 10 section 152m long tunnel solution for Euro NCAP VRU testing