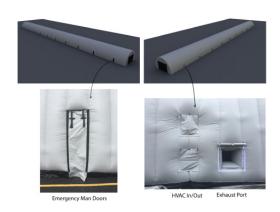

## Night Environment Simulation Tunnel (NEST)

Testing in the dark during daylight and poor weather conditions

- Accommodates street lighting for 5 lamps
- Extraction and Air conditioning solutions
- Escape doors