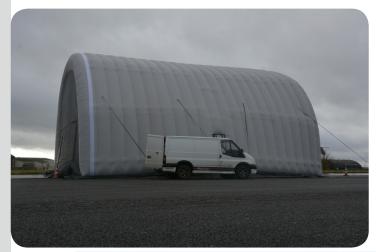

## Night Environment Simulation Tunnel (NEST)

Testing in the dark during daylight and poor weather conditions

- GNSS visibility: RTK 13 Satellite average over 24 minutes
- ✓ Background luminance: < 0.8 Lux
- Environmental: Winds up to 20 MPH, Gusting 25 MPH

## Night Environment Simulation Tunnel (NEST)

Testing in the dark during daylight and poor weather conditions

- Accommodates street lighting for 5 lamps
- Extraction and Air conditioning solutions
- Escape doors

#### Night Environment Simulation Tunnel (NEST)

Testing in the dark during daylight and poor weather conditions