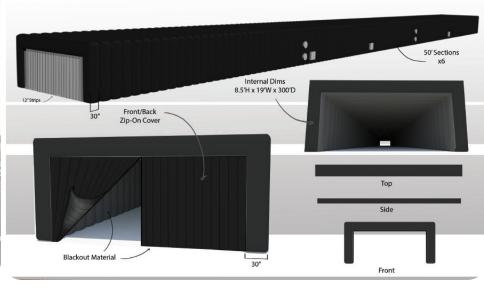

## Night Environment Simulation Tunnel (NEST)

Testing in the dark during daylight and poor weather conditions

- GNSS visibility: RTK 13 Satellite average over 24 minutes
- ✓ Background luminance: < 0.8 Lux
- Environmental: Winds up to 20 MPH, Gusting 25 MPH

## Night Environment Simulation Tunnel (NEST)

Testing in the dark during daylight and poor weather conditions

- Accommodates street lighting for 5 lamps
- Extraction and Air conditioning solutions
- Escape doors

#### Night Environment Simulation Tunnel (NEST)

Testing in the dark during daylight and poor weather conditions

#### **P-NEST**

A pedestrian 10 section 152m long tunnel solution for Euro NCAP VRU testing