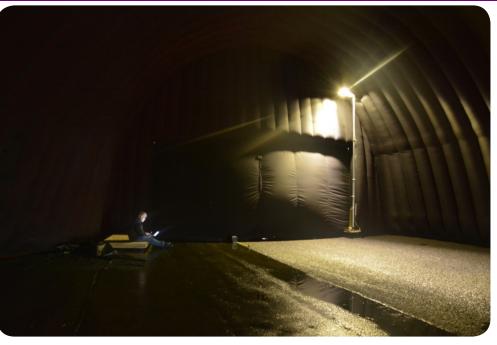

## Night Environment Simulation Tunnel (NEST)

Testing in the dark during daylight and poor weather conditions

- GNSS visibility: RTK 13 Satellite average over 24 minutes
- ✓ Background luminance: < 0.8 Lux
- Environmental: Winds up to 20 MPH, Gusting 25 MPH

## Night Environment Simulation Tunnel (NEST)

Testing in the dark during daylight and poor weather conditions

- Accommodates street lighting for 5 lamps
- Extraction and Air conditioning solutions
- Escape doors

#### Night Environment Simulation Tunnel (NEST)

Testing in the dark during daylight and poor weather conditions

#### **P-NEST**

A pedestrian 10 section 152m long tunnel solution for Euro NCAP VRU testing