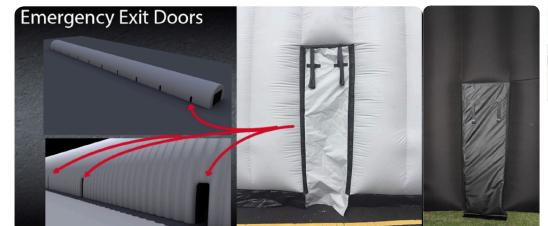

## Night Environment Simulation Tunnel (NEST)

Testing in the dark during daylight and poor weather conditions

- Accommodates street lighting for 5 lamps
- Extraction and Air conditioning solutions
- Escape doors