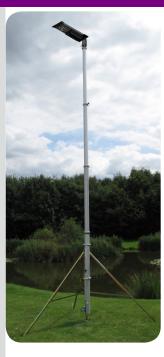

# 5 Lamp Euro NCAP

Street Lighting and mast packages for VRU testing in the dark

- Choice of lamp head: Zeta Schuch
- Designed for Euro NCAP AEB VRU spec: VUT vehicle path 19+/- 3 lux EPT path > 5 lux
- Precision mast alignment control to 0.1 deg turn-able base option with degree counter

- Choice of either tripod or concrete base
- Option for Konica Minolta T-10A lightmeter to be included
- ✓ Solutions includes all cabling