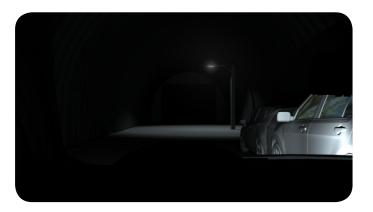

## Night Environment Simulation Tunnel (NEST)

Testing in the dark during daylight and poor weather conditions

- GNSS visibility: RTK 13 Satellite average over 24 minutes
- ✓ Background luminance: < 0.8 Lux
- Environmental: Winds up to 20 MPH, Gusting 25 MPH

## Night Environment Simulation Tunnel (NEST)

Testing in the dark during daylight and poor weather conditions

- Accommodates street lighting for 5 lamps
- Extraction and Air conditioning solutions
- Escape doors

#### Night Environment Simulation Tunnel (NEST)

Testing in the dark during daylight and poor weather conditions