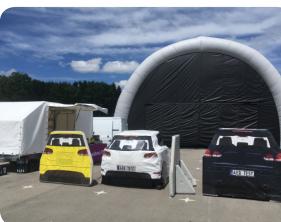

## Night Environment Simulation Tunnel (NEST)

Testing in the dark during daylight and poor weather conditions

- GNSS visibility: RTK 13 Satellite average over 24 minutes
- ✓ Background luminance: < 0.8 Lux
- Environmental: Winds up to 20 MPH, Gusting 25 MPH

#### Night Environment Simulation Tunnel (NEST)

Testing in the dark during daylight and poor weather conditions