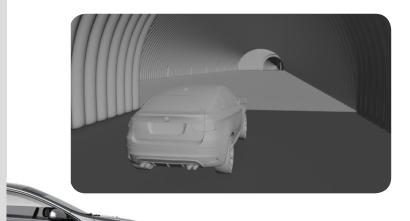

# 5 Lamp Euro NCAP

Street Lighting and mast packages for VRU testing in the dark

- Choice of lamp head: Zeta Schuch
- Designed for Euro NCAP AEB VRU spec: VUT vehicle path 19+/- 3 lux EPT path > 5 lux
- Precision mast alignment control to 0.1 deg turn-able base option with degree counter

- Choice of either tripod or concrete base
- Option for Konica Minolta T-10A lightmeter to be included
- ✓ Solutions includes all cabling