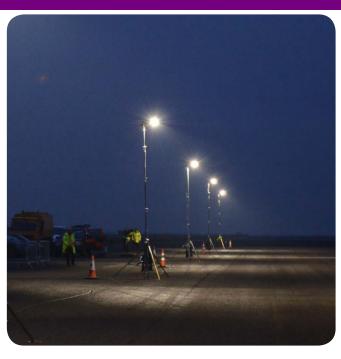

# 5 Lamp Euro NCAP

Street Lighting and mast packages for VRU testing in the dark

- Choice of lamp head: Zeta Schuch
- Designed for Euro NCAP AEB VRU spec: VUT vehicle path 19+/- 3 lux EPT path > 5 lux
- Precision mast alignment control to 0.1 deg turn-able base option with degree counter

- Choice of either tripod or concrete base
- Option for Konica Minolta T-10A lightmeter to be included
- ✓ Solutions includes all cabling