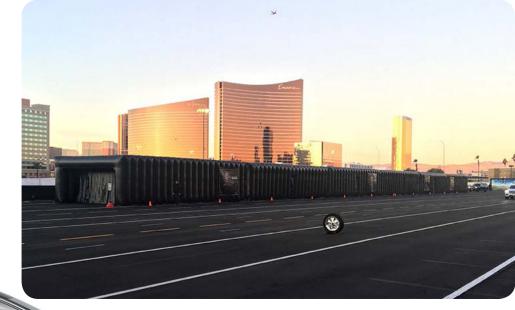

## Night Environment Simulation Tunnel (NEST)

Testing in the dark during daylight and poor weather conditions

- GNSS visibility: RTK 13 Satellite average over 24 minutes
- ✓ Background luminance: < 0.8 Lux
- Environmental: Winds up to 20 MPH, Gusting 25 MPH

## Night Environment Simulation Tunnel (NEST)

Testing in the dark during daylight and poor weather conditions

- Accommodates street lighting for 5 lamps
- Extraction and Air conditioning solutions
- Escape doors

#### Night Environment Simulation Tunnel (NEST)

Testing in the dark during daylight and poor weather conditions