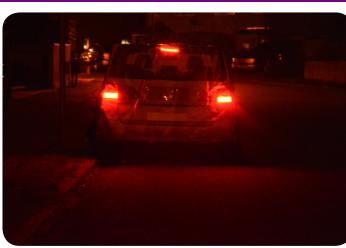

# 5 Lamp Euro NCAP

Street Lighting and mast packages for VRU testing in the dark

- Choice of lamp head: Zeta Schuch
- Designed for Euro NCAP AEB VRU spec: VUT vehicle path 19+/- 3 lux EPT path > 5 lux
- Precision mast alignment control to 0.1 deg turn-able base option with degree counter

- Choice of either tripod or concrete base
- Option for Konica Minolta T-10A lightmeter to be included
- ✓ Solutions includes all cabling