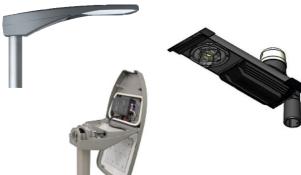

# 5 Lamp Euro NCAP

Street Lighting and mast packages for VRU testing in the dark

- Choice of lamp head: Zeta Schuch
- Designed for Euro NCAP AEB VRU spec: VUT vehicle path 19+/- 3 lux EPT path > 5 lux
- Precision mast alignment control to 0.1 deg turn-able base option with degree counter